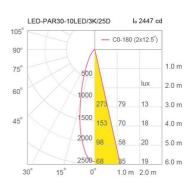

### Specification

Housing Plastic with inside aluminium

Description Non-Dimmable

Do not use in enclosed fixture

**Body Colour** White 10W Power LED-SMD **Light Source** Colour Temperature 3000K **Lamp Output** 950lm Beam Angle 25 degree 220VAC,50Hz **Power Supply LED Lifetime** 20,000 hrs. Equivalent PAR30 75-100W