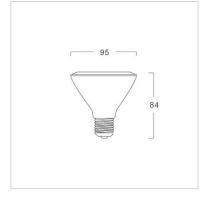

### Specification

Housing Plastic with inside aluminium

Description Non-Dimmable

Do not use in enclosed fixture

**Body Colour** White 10W Power LED-SMD **Light Source** Colour Temperature 3000K **Lamp Output** 950lm Beam Angle 25 degree 220VAC,50Hz **Power Supply LED Lifetime** 20,000 hrs. Equivalent PAR30 75-100W